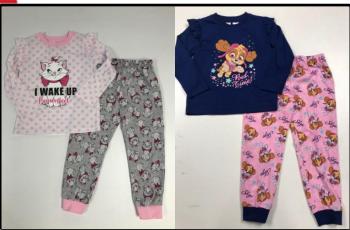

**Disney Marie Pyjama sizes 2-7 article numbers:** 1106916, 1106917, 1106918, 1106919, 1106920, 1106921

**Paw Patrol Skye Pyjama sizes 2-6 article numbers:** 1106937, 1106938,1106939,1106940, 1106941

The article number can be found on the care instruction label

## Sold through BIG W between 2/1/2019 and 7/3/2019, manufactured by caprice

**DEFECT**: The frill on these garments do not comply with the mandatory Safety Standard: Consumer Goods (Children's Nightwear and Limited Daywear and Paper Patterns for Children's Nightwear) Safety Standard 2017