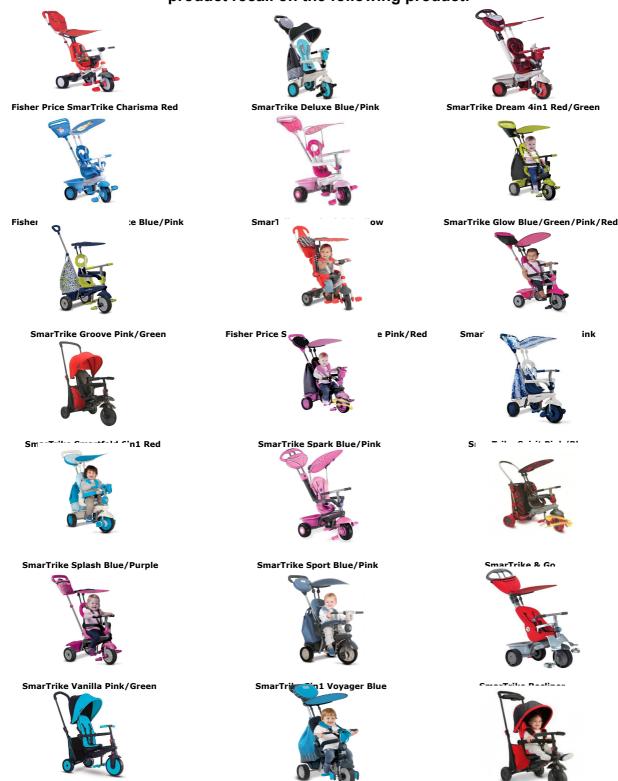

SmarTrike all-in-one Stage 5 - Blue/Pink

SmarTrike Boys/Girls Blue/Pink

SmarTrike Fold 7in1 Red

**DESCRIPTION:** Fisher Price SmarTrike Charisma Red, SmarTrike Deluxe Blue/Pink, SmarTrike Dream 4in1 Red/Green, Fisher Price SmarTrike Elite Blue/Pink, SmarTrike Fresh Pink/Yellow, SmarTrike Glow Blue/Green/Pink/Red, SmarTrike Groove Pink/Green, Fisher Price SmarTrike 4in1 Jungle Pink/Red, SmarTrike 4in1 Sky Blue/Pink, SmarTrike Smartfold 6in1 Red, SmarTrike Spark Blue/Pink SmarTrike Spirit Pink/Blue, SmarTrike Splash Blue/Purple, SmarTrike Sport Blue/Pink, SmarTrike & Go, SmarTrike Vanilla Pink/Green, SmarTrike 5in1 Voyager Blue, SmarTrike Recliner, SmarTrike Boys/Girls Blue/Pink, SmarTrike all-in-one Stage 5 Blue/Pink, SmarTrike Fold 7in1 Red