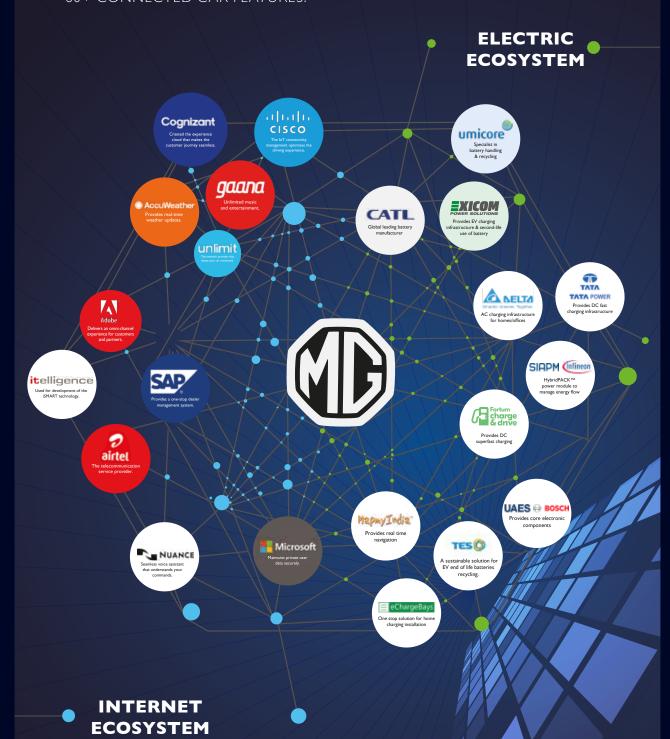

# 60+ CONNECTED CAR FEATURES



A Connected Internet SUV deserves to seamlessly connect with your lifestyle. Hence, the i-SMART EV 2.0 comes enabled with 6 Core Processor, 3 GB RAM and 1280\*720 HD screen resolution especially built in for MG ZS EV.

60+ CONNECTED CAR FEATURES.



### EV SPECIFIC FEATURES



#### **ECOTREE CHALLENGE**

Track your CO<sub>2</sub> savings in real time through the i-SMART app and compete with other ZS EV owners in the country.



#### **CURRENT BATTERY STATUS**

Know the current battery level and real time remaining range on the i-SMART app.



#### CHARGING INFORMATION

Know the time remaining to charge, charging current and voltage when the vehicle is on charge, on the i-SMART app.



#### **ECO-FRIENDLY UPDATES**

Get to know the contribution made to the environment in terms of CO<sub>2</sub> saved by driving the ZS EV and share it with friends via the i-SMART app.



#### 360 SPIDER

Know the dynamic range in each direction from your current location based on the traffic/road conditions.



#### RANGE ALERT

Get alerts if the dist