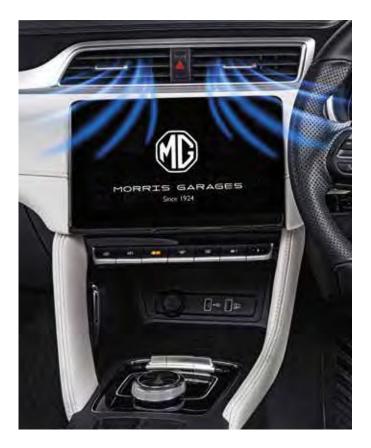

# TURN EVERY IN-CABIN EXPERIENCE INTO A COMFORTABLE RIDE

Experience comfort in every drive with MG ZS EV which offers plush interiors and is now also available in the Dual Tone Iconic Ivory Interior theme.

**DUAL TONE ICONIC IVORY\*\*** 

**DARK GREY**\*

25.7cm HD TOUCHSCREEN INFOTAINMENT

**FULL DIGITAL CLUSTER WITH** 17.78cm EMBEDDED LCD SCREEN 🌑

**DUAL PANE** PANORAMIC SKY ROOF\*

🖒 IST IN SEGMENT 🏀 LARGEST IN SEGMENT