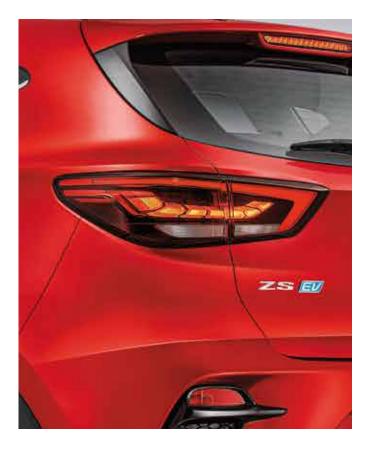

# EMBRACE THE FUTURISTIC DESIGN

Dynamic lines and a unique style combine with the wide SUV stance to give the ZS EV its progressive look. With new design elements at front and rear, ZS EV offers a highly distinctive appearance on the road.

NEW ELECTRIC GRILLE DESIGN

RI7 TOMAHAWK HUB DESIGN ALLOY WHEELS

FULL LED HAWKEYE HEADLAMPS

LED TAIL LAMPS