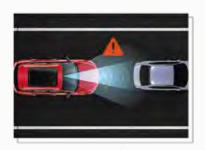

## FORWARD COLLISION PREVENTION

Forward Collision Warning (FCW), Automatic Emergency Braking System (AEB), Intelligent Hydraulic Braking Assistance (IHBA), AEB-Pedestrian

The system alerts the driver about a probable collision with a four-wheeler, two-wheeler or a pedestrian when the gap becomes too close and applies autonomous deceleration if there is no action from the driver.