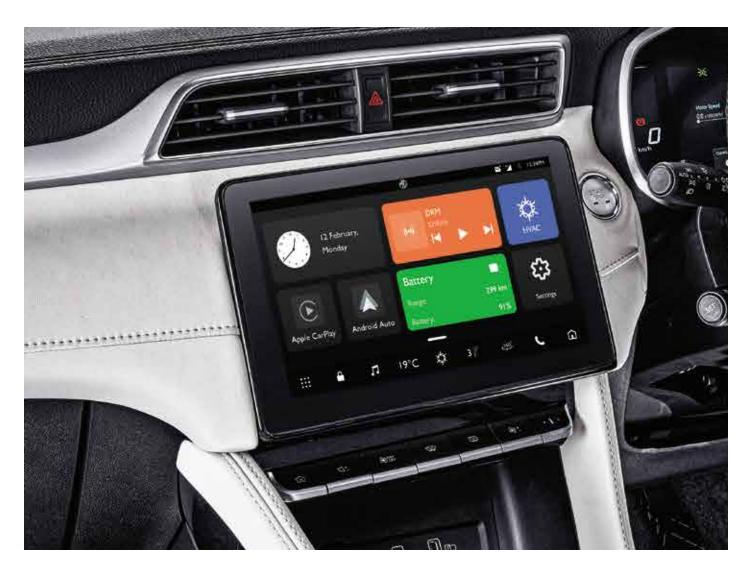

**DUAL TONE ICONIC IVORY\*\*** 

**DARK GREY**\*

25.7cm HD TOUCHSCREEN INFOTAINMENT

**FULL DIGITAL CLUSTER WITH** 17.78cm EMBEDDED LCD SCREEN 🌑

**DUAL PANE** PANORAMIC SKY ROOF\*

🖒 IST IN SEGMENT 🏀 LARGEST IN SEGMENT

# **EXPECT CONVENIENCE WITH** \*-SMART **NEXT GEN TECHNOLOGY** i-SMART technology combines hardware, software, services and applications to make your driving experience easier and smoother. The ZS EV offers 75+ connected car features, ushering in an era of convenient connected drives.

### A HUB OF ENDLESS POSSIBILITIES

More than a car, MG ZS EV's connected features make it a platform where you can explore new possibilities endlessly, and enjoy your drives a bit more every time.

Enjoy seamless internet connectivity across the country with Jio's embedded sim in the MG ZS EV. Also enjoy endless in-car entertainment powered by JioSaavn.