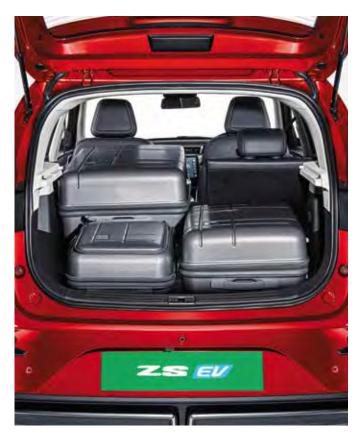

# DRIVE THE DISTANCE WITH 461 KMS\* RANGE IN A SINGLE CHARGE

The ZS EV is tailor-made for electrifying driving experiences. Make a thrilling, long-distance trip far beyond the city limits or choose an enjoyable everyday drive with ZS EV's exceptional driving range. Because the only thing you should think about is where to go next.