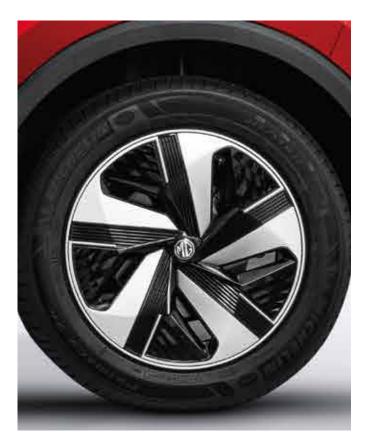

# EMBRACE THE FUTURISTIC DESIGN

Dynamic lines and a unique style combine with the wide SUV stance to give the ZS EV its progressive look. With new design elements at front and rear, ZS EV offers a highly distinctive appearance on the road.

NEW ELECTRIC GRILLE DESIGN

RI7 TOMAHAWK HUB DESIGN ALLOY WHEELS

FULL LED HAWKEYE HEADLAMPS

LED TAIL LAMPS