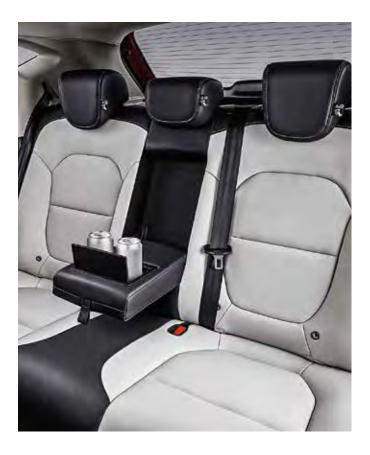

**REAR-CENTER ARMREST WITH CUPHOLDER** 

REAR AC VENT 🍪

ISOFIX CHILD SEAT ANCHOR

REAR 60:40 SPLIT SEATS

LEATHER WRAPPED STEERING WHEEL WITH STITCHING

DRIVER ARMREST WITH STORAGE FUNCTION