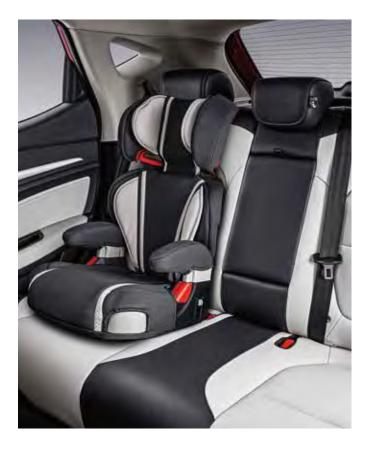

**REAR-CENTER ARMREST WITH CUPHOLDER** 

REAR AC VENT 🍪

ISOFIX CHILD SEAT ANCHOR

REAR 60:40 SPLIT SEATS

LEATHER WRAPPED STEERING WHEEL WITH STITCHING

DRIVER ARMREST WITH STORAGE FUNCTION