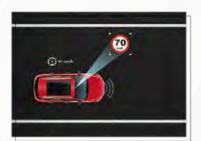

# SPEED ASSIST SYSTEM (SAS)

Info mode (Speed warning mode), Manual mode, Intelligent mode

Speed Assist System will monitor traffic signs on the road from which it is possible to infer speed limit. The system alerts the driver in case of over speeding through visual and acoustic means. It can also slow down the car to the speed limit automatically in intelligent mode. You can even set your own speed limit in the manual mode.