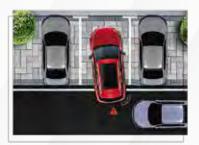

### REAR DRIVE ASSIST (RDA)

Blind Spot Detection (BSD), Lane Change Assist (LCA), Rear Cross Traffic Alert (RCTA)

Rear Drive Assist functions monitor the vehicle's surroundings to eliminate any blind spots, which are otherwise not detected in ORVM, reversing camera and sensors. Upon detection of a possible hazard, be it a vehicle already in the blind zone or an approaching vehicle at high speed while you are changing the lane or while reversing, a vehicle which is approaching from rear left or right, the system alerts the driver through visual and acoustic signals.