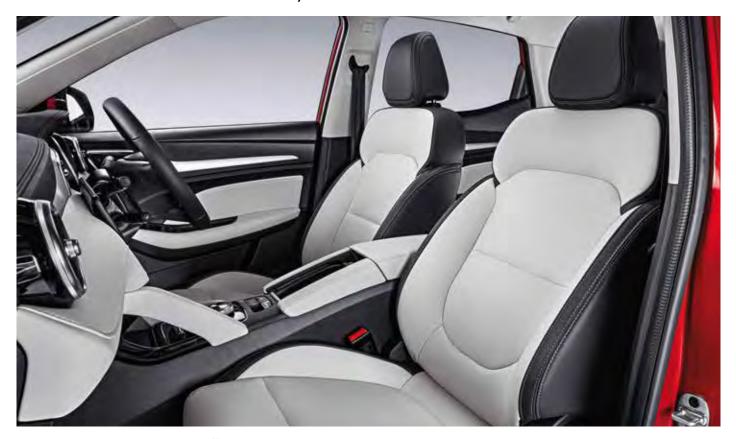

# TURN EVERY IN-CABIN EXPERIENCE INTO A COMFORTABLE RIDE

Experience comfort in every drive with MG ZS EV which offers plush interiors and is now also available in the Dual Tone Iconic Ivory Interior theme.

**DUAL TONE ICONIC IVORY\*\*** 

**DARK GREY**\*

25.7cm HD TOUCHSCREEN INFOTAINMENT

**FULL DIGITAL CLUSTER WITH** 17.78cm EMBEDDED LCD SCREEN 🌑

**DUAL PANE** PANORAMIC SKY ROOF\*

🖒 IST IN SEGMENT 🏀 LARGEST IN SEGMENT