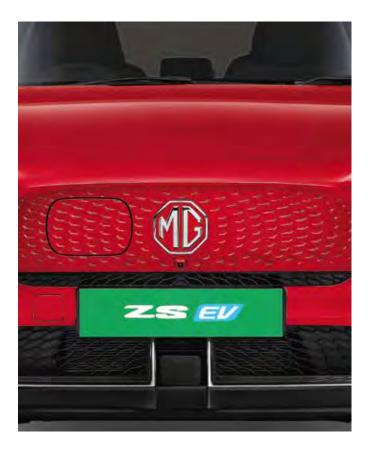

# EMBRACE THE FUTURISTIC DESIGN

Dynamic lines and a unique style combine with the wide SUV stance to give the ZS EV its progressive look. With new design elements at front and rear, ZS EV offers a highly distinctive appearance on the road.

NEW ELECTRIC GRILLE DESIGN

RI7 TOMAHAWK HUB DESIGN ALLOY WHEELS

FULL LED HAWKEYE HEADLAMPS

LED TAIL LAMPS