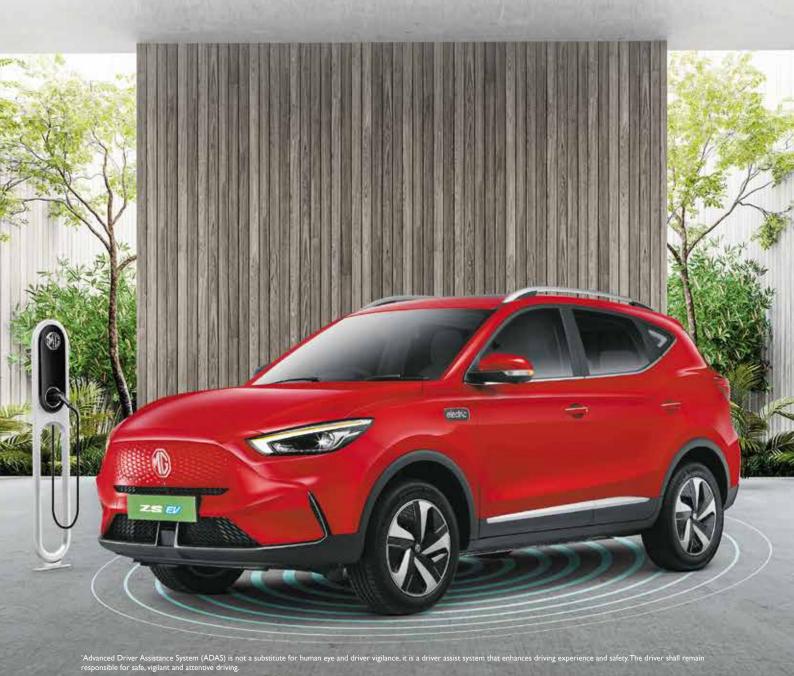

# 17 AUTONOMOUS LEVEL-2

Advanced Driver Assistance System or ADAS, like it's popularly known now, is a group of safety and convenience functions intended to improve comfort and safety for drivers. The MG ZS EV is equipped with 17 ADAS features which work on 3 levels of sensitivity – low, medium and high and 3 levels of warning – haptic, audio and visual. ADAS implements possible safeguards in the vehicle and automates driving controls\*. Autonomous Level-2 features not just makes driving more comfortable but also keeps your safety at the forefront. With level-2, the system can not only perform acceleration/braking functions but can also activate steering control to assist the driving.

# FEATURES