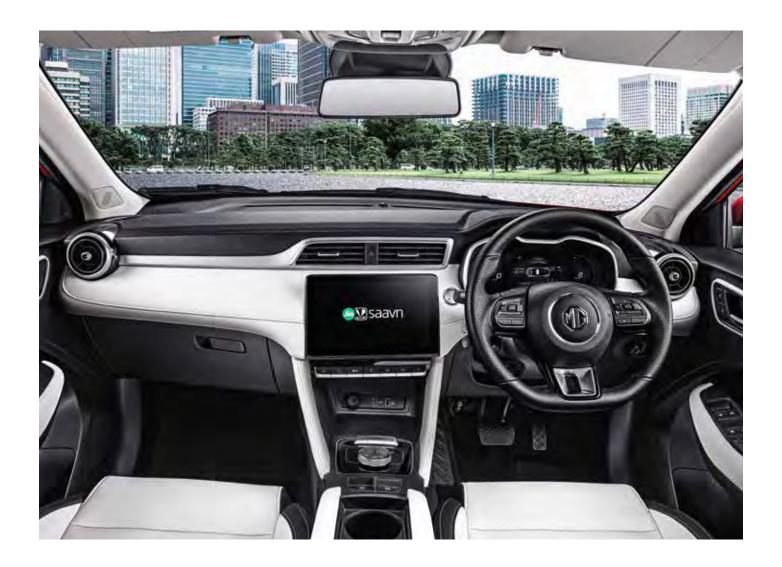

# TURN EVERY IN-CABIN EXPERIENCE INTO A COMFORTABLE RIDE

Experience comfort in every drive with MG ZS EV which offers plush interiors and is now also available in the Dual Tone Iconic Ivory Interior theme.

**DUAL TONE ICONIC IVORY\*\*** 

**DARK GREY**\*

25.7cm HD TOUCHSCREEN INFOTAINMENT

**FULL DIGITAL CLUSTER WITH** 17.78cm EMBEDDED LCD SCREEN 🌑

**DUAL PANE** PANORAMIC SKY ROOF\*

🖒 IST IN SEGMENT 🏀 LARGEST IN SEGMENT

**REAR-CENTER ARMREST WITH CUPHOLDER** 

REAR AC VENT 🍪

ISOFIX CHILD SEAT ANCHOR

REAR 60:40 SPLIT SEATS

LEATHER WRAPPED STEERING WHEEL WITH STITCHING

DRIVER ARMREST WITH STORAGE FUNCTION