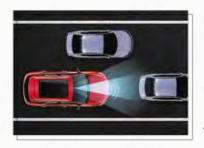

## FORWARD COLLISION PREVENTION

Forward Collision Warning (FCW), Automatic Emergency Braking System (AEB), Intelligent Hydraulic Braking Assistance (IHBA), AEB-Pedestrian

The system alerts the driver about a probable collision with a four-wheeler, two-wheeler or a pedestrian when the gap becomes too close and applies autonomous deceleration if there is no action from the driver.

# ADAPTIVE CRUISE CONTROL (ACC)

Bend Cruise Assistance (BCA sub-function of ACC)

Adaptive Cruise Control is an advanced version of cruise control. It senses and monitors the road ahead and automatically accelerates/decelerates for maintaining a proper distance from the vehicle in front. The Bend Cruise Assistance further helps maintain the speed at curves by providing automatic deceleration to the vehicle when its on a curve/bend road.

### TRAFFIC JAM ASSIST (TJA)

Traffic Jam Assist (TJA) works in conjunction with Adaptive Cruise Control (ACC) and Lane Keep Assist (LKA) to let you cruise through heavy traffic with complete safety and comfort. By keeping the vehicle in middle of the lane and maintaining a safe distance from the vehicle in front, TJA securely and comfortably takes you through jams with minimal effort.