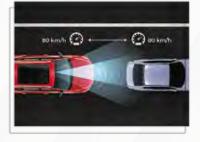

# ADAPTIVE CRUISE CONTROL (ACC)

Bend Cruise Assistance (BCA sub-function of ACC)

Adaptive Cruise Control is an advanced version of cruise control. It senses and monitors the road ahead and automatically accelerates/decelerates for maintaining a proper distance from the vehicle in front. The Bend Cruise Assistance further helps maintain the speed at curves by providing automatic deceleration to the vehicle when its on a curve/bend road.