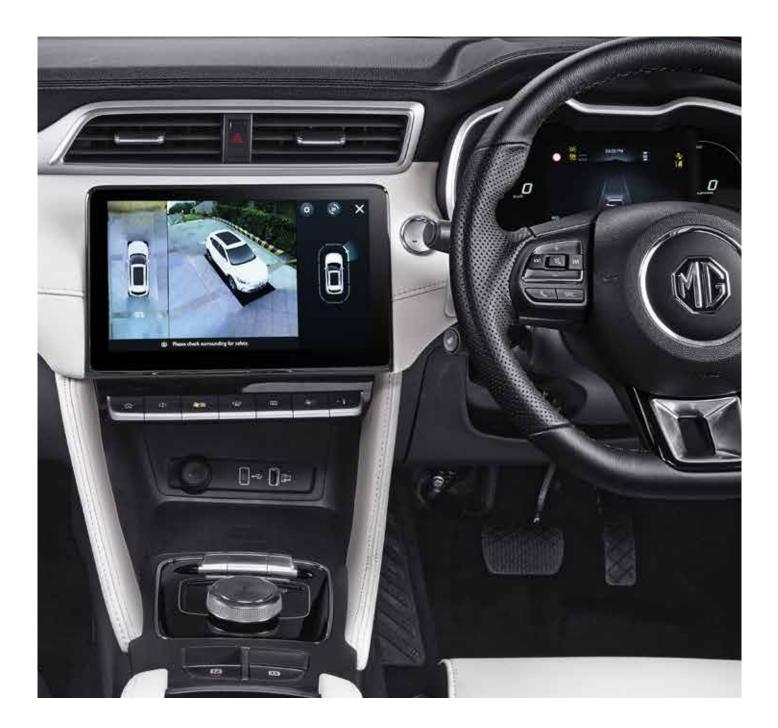

VEHICLE STATUS SCAN

ECOTREE - CO<sub>2</sub> SAVINGS

360° AROUND VIEW CAMERA WITH REAR PARKING SENSOR\*

6 AIRBAGS (DUAL FRONT, SIDE, CURTAIN)

HILL START **ASSIST** 

HILL DESCENT CONTROL (HDC)

**ELECTRONIC STABILITY** CONTROL