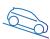

# MAKE YOUR EVERYDAY DRIVES THRILLING AND ENJOYABLE

The ZS EV's 8-layer hairpin motor delivers best-in-class 176PS power and enthralling performances of 0-100 km/h in just 8.5 seconds. You can also adapt your ZS EV to your requirements by selecting one of the three driving modes.

#### 3 DISTINCT DRIVING MODES FOR A PERSONALIZED DRIVE

ECO MODE

An efficient driving mode that maximizes range.

NORMAL MODE

A driving mode that balances range and driving performance.

SPORT MODE

An accelerated driving mode that delivers an exhilarated driving experience.