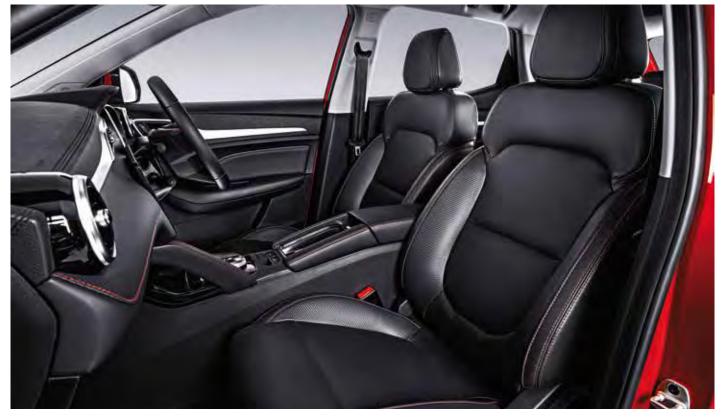

# TURN EVERY IN-CABIN EXPERIENCE INTO A COMFORTABLE RIDE

Experience comfort in every drive with MG ZS EV which offers plush interiors and is now also available in the Dual Tone Iconic Ivory Interior theme.

**DUAL TONE ICONIC IVORY\*\*** 

**DARK GREY**\*

25.7cm HD TOUCHSCREEN INFOTAINMENT

**FULL DIGITAL CLUSTER WITH** 17.78cm EMBEDDED LCD SCREEN 🌑

**DUAL PANE** PANORAMIC SKY ROOF\*

🖒 IST IN SEGMENT 🏀 LARGEST IN SEGMENT