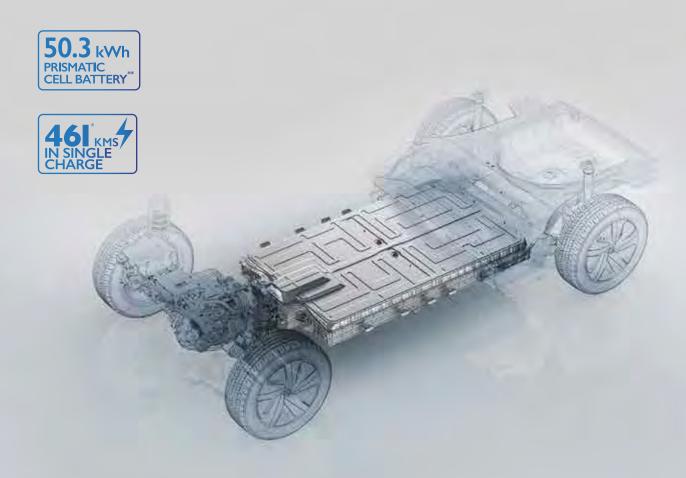

# DRIVE THE DISTANCE WITH 461 KMS\* RANGE IN A SINGLE CHARGE

The ZS EV is tailor-made for electrifying driving experiences. Make a thrilling, long-distance trip far beyond the city limits or choose an enjoyable everyday drive with ZS EV's exceptional driving range. Because the only thing you should think about is where to go next.

#### **HIGH-VOLTAGE BATTERY**

Battery Capacity (kWh) 50.3

Charger Connection Type Type-2 Plus CCS

Estimated 7.4 kW Charge Time (0-100%)\*\* 8.5 to 9 Hours

Estimated 50kW CCS Charge Time (0-80%)\*\* 60 Minutes

Range In Single Charge (km) 461\*