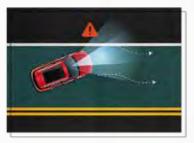

### LANE FUNCTIONS

Lane Departure Warning (LDW), Emergency Lane Keep (ELK), Lane Keep Assist (LKA sub-function of TJA)

The multipurpose camera identifies lane markings and warns you in case the vehicle is deviating from the lane. It also helps avoid unintentional lane departure by providing a one-time counter torque to bring the vehicle back to the lane. It can also actively keep the vehicle in the centre of the lane by controlling the steering.