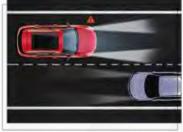

Intelligent Headlamp Control activates and deactivates the high beam, depending on the oncoming traffic and environment situation. Thus, preventing other road users from blinding due to high beam.