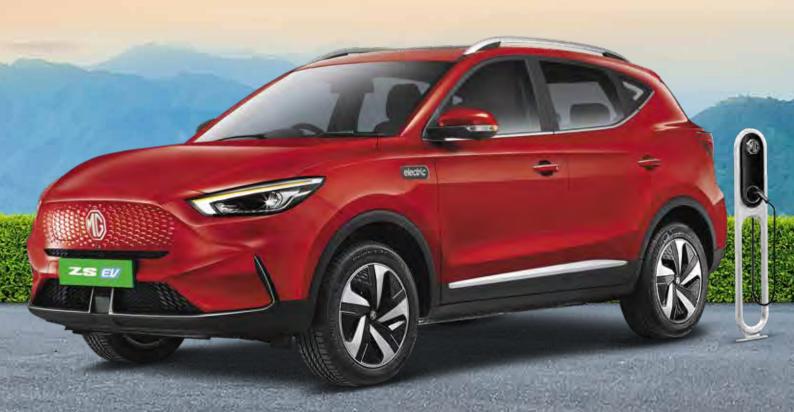

INDIA'S FIRST PURE ELECTRIC INTERNET SUV

### **AUTONOMOUS LEVEL-2**

NOW STARTS AT
₹ 18.98\* LAKH

**#EVING IS LIVING** 

The mind that asks if it's too far.

The mind that worries if the conditions are right.

The mind that wonders if it's safe.

The MG ZS EV is here to put the mind to rest.