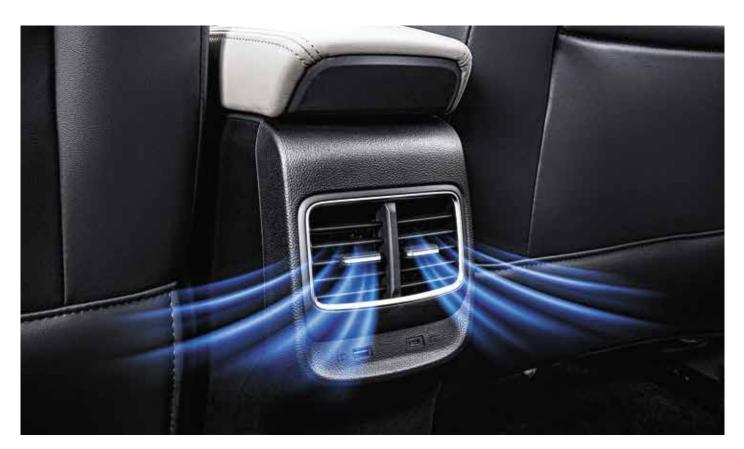

**REAR-CENTER ARMREST WITH CUPHOLDER** 

REAR AC VENT 🍪

ISOFIX CHILD SEAT ANCHOR

REAR 60:40 SPLIT SEATS

LEATHER WRAPPED STEERING WHEEL WITH STITCHING

DRIVER ARMREST WITH STORAGE FUNCTION