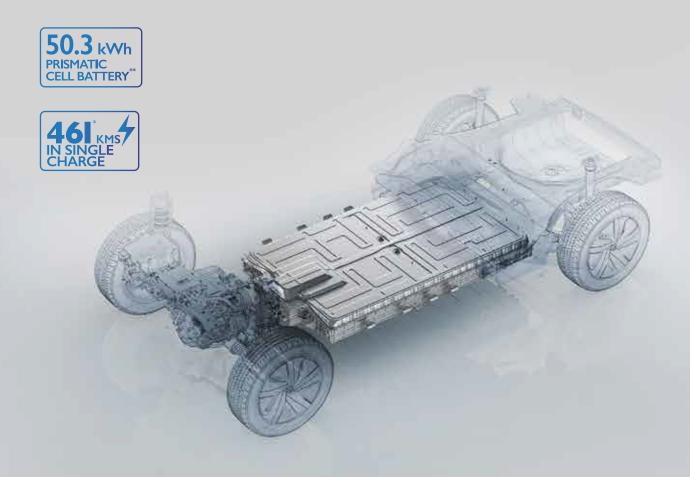

# EXPERIENCE THE POWER OF A LEGEND.

Relish the thrilling power of a 50.3 kWh prismatic cell battery that delivers an extraordinary range of 461\* kms on a single charge. Complementing all that power is the incredible comfort of its plush, luxurious interiors, a PM 2.5 filter, a dual pane panoramic sunroof and i-Smart 2.0.

# DRIVE THE DISTANCE WITH 461 KMS\* RANGE IN A SINGLE CHARGE

The ZS EV is tailor-made for electrifying driving experiences. Make a thrilling, long-distance trip far beyond the city limits or choose an enjoyable everyday drive with ZS EV's exceptional driving range. Because the only thing you should think about is where to go next.