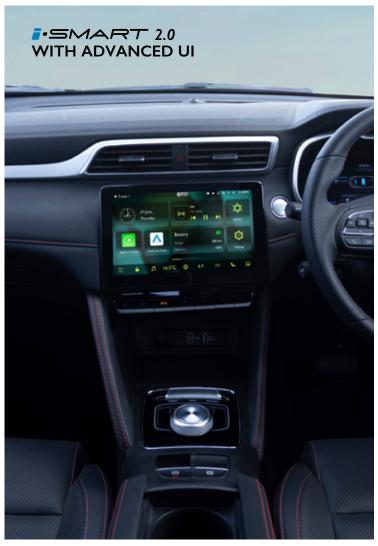

# EXPERIENCE THE POWER OF A LEGEND.

Relish the thrilling power of a 50.3 kWh prismatic cell battery that delivers an extraordinary range of 461\* kms on a single charge. Complementing all that power is the incredible comfort of its plush, luxurious interiors, a PM 2.5 filter, a dual pane panoramic sunroof and i-Smart 2.0.