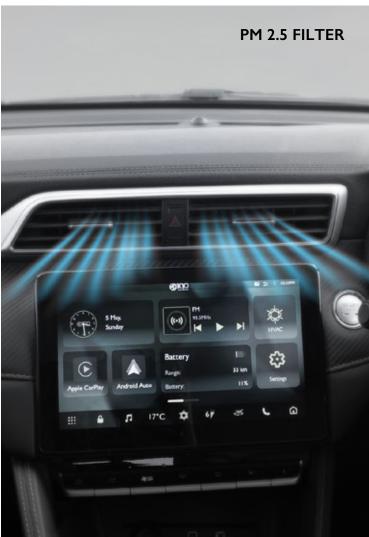

# EXPERIENCE THE POWER OF A LEGEND.

Relish the thrilling power of a 50.3 kWh prismatic cell battery that delivers an extraordinary range of 461\* kms on a single charge. Complementing all that power is the incredible comfort of its plush, luxurious interiors, a PM 2.5 filter, a dual pane panoramic sunroof and i-Smart 2.0.