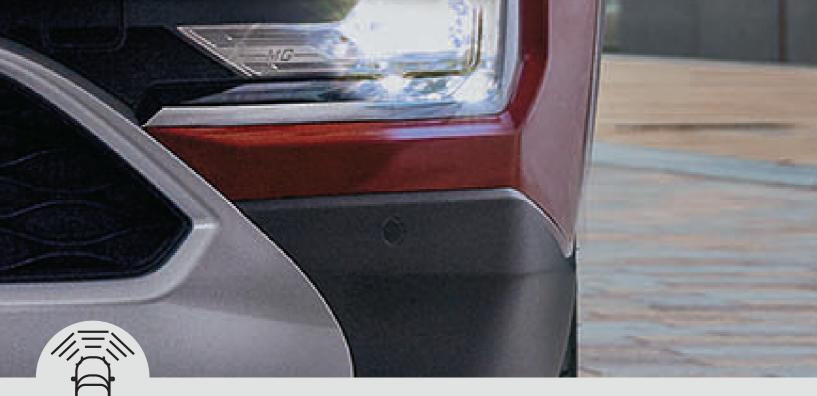

#### Front Parking Sensors

360 Degree Around View Camera

Heated ORVM

|                                                    | STYLE             | SUPER             | SMART                   | SHARP                              |
|----------------------------------------------------|-------------------|-------------------|-------------------------|------------------------------------|
| No. Of Airbags                                     | 2<br>(Front Dual) | 2<br>(Front Dual) | 4<br>(Front Dual, Side) | 6<br>(Front Dual, Side<br>Curtain) |
| Electronic Stability<br>Program (ESP)              | ~                 | ~                 | ~                       | ~                                  |
| Traction Control<br>System (TCS)                   | ~                 | ~                 | ~                       | ✓                                  |
| Hill Hold<br>Control                               | ~                 | ~                 | ✓                       | ✓                                  |
| ABS + EBD<br>+ Brake Assist                        | ~                 | ~                 | ~                       | ✓                                  |
| Rear Disc Brakes                                   | ~                 | ~                 | ~                       | ~                                  |
| 360 Around<br>View Camera                          | ×                 | ×                 | ×                       | <b>v</b>                           |
| Heated ORVM                                        | ×                 | ×                 | ×                       | <ul> <li></li> </ul>               |
| Electric Parking<br>Brake                          | ×                 | ×                 | DCT Only                | DCT Only                           |
| Tyre Pressure<br>Monitoring System                 | ×                 | ×                 | ~                       | ✓                                  |
| reverse Parking<br>Camera                          | ×                 | ~                 | ~                       | ✓                                  |
| Cornering Front<br>Fog Lamps                       | ×                 | ~                 | ~                       | ~                                  |
| Front Parking<br>Sensors                           | ×                 | ~                 | ✓                       | <b>v</b>                           |
| Rear Parking<br>Sensors                            | ~                 | ~                 | ~                       | ~                                  |
| Rear Defogger                                      | ~                 | ~                 | ✓                       | ~                                  |
| Speed Sensing<br>Auto Door Lock                    | ~                 | ~                 | ~                       | ~                                  |
| ISOFIX Child<br>Seat Anchors                       | ~                 | ~                 | ✓                       | ~                                  |
| Speed Warning<br>Alert                             | ~                 | ~                 | ✓                       | ~                                  |
| 3 Point Seatbelts<br>For All Passengers            | ~                 | ~                 | <ul> <li>✓</li> </ul>   | <b>V</b>                           |
| Front Seatbelt<br>Pretensioner And<br>Load Limitor | ~                 | ~                 | ~                       | ~                                  |
| Front Driver &<br>Co-Driver Seatbelt<br>Reminder   | ~                 | ~                 | ~                       | ~                                  |