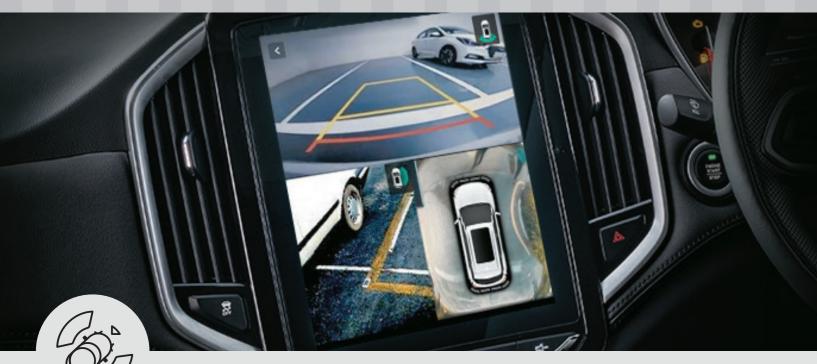

#### Front Parking Sensors

360 Degree Around View Camera

Heated ORVM

|                                                    | STYLE             | SUPER             | SMART                   | SHARP                              |
|----------------------------------------------------|-------------------|-------------------|-------------------------|------------------------------------|
| No. Of Airbags                                     | 2<br>(Front Dual) | 2<br>(Front Dual) | 4<br>(Front Dual, Side) | 6<br>(Front Dual, Side<br>Curtain) |
| Electronic Stability<br>Program (ESP)              | ~                 | ~                 | ~                       | ~                                  |
| Traction Control<br>System (TCS)                   | ~                 | ~                 | ~                       | ✓                                  |
| Hill Hold<br>Control                               | ~                 | ~                 | ✓                       | ✓                                  |
| ABS + EBD<br>+ Brake Assist                        | ~                 | ~                 | ~                       | ✓                                  |
| Rear Disc Brakes                                   | ~                 | ~                 | ~                       | ~                                  |
| 360 Around<br>View Camera                          | ×                 | ×                 | ×                       | <b>v</b>                           |
| Heated ORVM                                        | ×                 | ×                 | ×                       | <ul> <li></li> </ul>               |
| Electric Parking<br>Brake                          | ×                 | ×                 | DCT Only                | DCT Only                           |
| Tyre Pressure<br>Monitoring System                 | ×                 | ×                 | ~                       | ✓                                  |
| reverse Parking<br>Camera                          | ×                 | ~                 | ~                       | ✓                                  |
| Cornering Front<br>Fog Lamps                       | ×                 | ~                 | ~                       | ~                                  |
| Front Parking<br>Sensors                           | ×                 | ~                 | ✓                       | <b>v</b>                           |
| Rear Parking<br>Sensors                            | ~                 | ~                 | ~                       | ~                                  |
| Rear Defogger                                      | ~                 | ~                 | ✓                       | ~                                  |
| Speed Sensing<br>Auto Door Lock                    | ~                 | ~                 | ~                       | ~                                  |
| ISOFIX Child<br>Seat Anchors                       | ~                 | ~                 | ✓                       | ~                                  |
| Speed Warning<br>Alert                             | ~                 | ~                 | ✓                       | ~                                  |
| 3 Point Seatbelts<br>For All Passengers            | ~                 | ~                 | <ul> <li>✓</li> </ul>   | <b>V</b>                           |
| Front Seatbelt<br>Pretensioner And<br>Load Limitor | ~                 | ~                 | ~                       | ~                                  |
| Front Driver &<br>Co-Driver Seatbelt<br>Reminder   | ~                 | ~                 | ~                       | ~                                  |