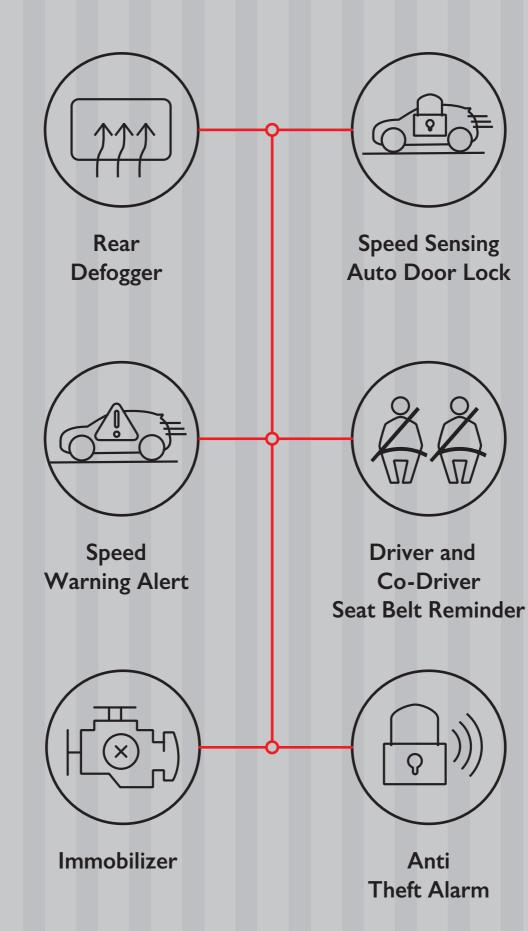

## STANDARD SAFETY FEATURES (Across All MG Hector Variants)

#### Front Parking Sensors

360 Degree Around View Camera

Heated ORVM

|                                                    | STYLE             | SUPER             | SMART                   | SHARP                              |
|----------------------------------------------------|-------------------|-------------------|-------------------------|------------------------------------|
| No. Of Airbags                                     | 2<br>(Front Dual) | 2<br>(Front Dual) | 4<br>(Front Dual, Side) | 6<br>(Front Dual, Side<br>Curtain) |
| Electronic Stability<br>Program (ESP)              | ~                 | ~                 | ~                       | ~                                  |
| Traction Control<br>System (TCS)                   | ~                 | ~                 | ~                       | ✓                                  |
| Hill Hold<br>Control                               | ~                 | ~                 | ✓                       | ✓                                  |
| ABS + EBD<br>+ Brake Assist                        | ~                 | ~                 | ~                       | ✓                                  |
| Rear Disc Brakes                                   | ~                 | ~                 | ~                       | ~                                  |
| 360 Around<br>View Camera                          | ×                 | ×                 | ×                       | <b>v</b>                           |
| Heated ORVM                                        | ×                 | ×                 | ×                       | <ul> <li></li> </ul>               |
| Electric Parking<br>Brake                          | ×                 | ×                 | DCT Only                | DCT Only                           |
| Tyre Pressure<br>Monitoring System                 | ×                 | ×                 | ~                       | ✓                                  |
| reverse Parking<br>Camera                          | ×                 | ~                 | ~                       | ✓                                  |
| Cornering Front<br>Fog Lamps                       | ×                 | ~                 | ~                       | ~                                  |
| Front Parking<br>Sensors                           | ×                 | ~                 | ✓                       | <b>v</b>                           |
| Rear Parking<br>Sensors                            | ~                 | ~                 | ~                       | ~                                  |
| Rear Defogger                                      | ~                 | ~                 | ✓                       | ~                                  |
| Speed Sensing<br>Auto Door Lock                    | ~                 | ~                 | ~                       | ~                                  |
| ISOFIX Child<br>Seat Anchors                       | ~                 | ~                 | ✓                       | ~                                  |
| Speed Warning<br>Alert                             | ~                 | ~                 | ✓                       | ~                                  |
| 3 Point Seatbelts<br>For All Passengers            | ~                 | ~                 | <ul> <li>✓</li> </ul>   | <b>V</b>                           |
| Front Seatbelt<br>Pretensioner And<br>Load Limitor | ~                 | ~                 | ~                       | ~                                  |
| Front Driver &<br>Co-Driver Seatbelt<br>Reminder   | ~                 | ~                 | ~                       | ~                                  |