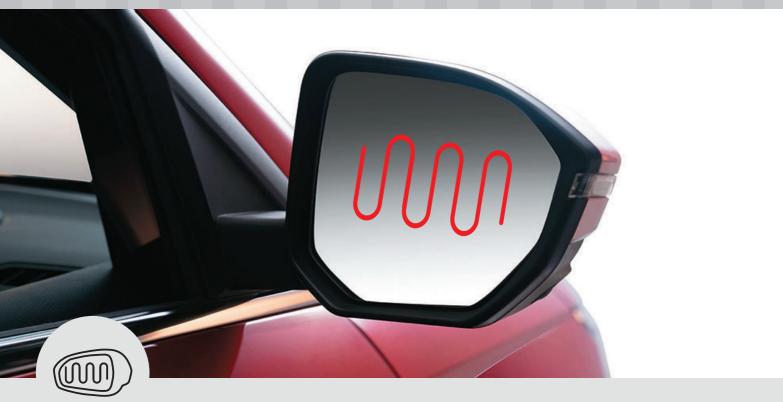

#### Front Parking Sensors

360 Degree Around View Camera

Heated ORVM

|                                                    | STYLE             | SUPER             | SMART                   | SHARP                              |
|----------------------------------------------------|-------------------|-------------------|-------------------------|------------------------------------|
| No. Of Airbags                                     | 2<br>(Front Dual) | 2<br>(Front Dual) | 4<br>(Front Dual, Side) | 6<br>(Front Dual, Side<br>Curtain) |
| Electronic Stability<br>Program (ESP)              | ~                 | ~                 | ~                       | ~                                  |
| Traction Control<br>System (TCS)                   | ~                 | ~                 | ~                       | ✓                                  |
| Hill Hold<br>Control                               | ~                 | ~                 | ✓                       | ✓                                  |
| ABS + EBD<br>+ Brake Assist                        | ~                 | ~                 | ~                       | ✓                                  |
| Rear Disc Brakes                                   | ~                 | ~                 | ~                       | ~                                  |
| 360 Around<br>View Camera                          | ×                 | ×                 | ×                       | <b>v</b>                           |
| Heated ORVM                                        | ×                 | ×                 | ×                       | <ul> <li></li> </ul>               |
| Electric Parking<br>Brake                          | ×                 | ×                 | DCT Only                | DCT Only                           |
| Tyre Pressure<br>Monitoring System                 | ×                 | ×                 | ~                       | ✓                                  |
| reverse Parking<br>Camera                          | ×                 | ~                 | ~                       | ✓                                  |
| Cornering Front<br>Fog Lamps                       | ×                 | ~                 | ~                       | ~                                  |
| Front Parking<br>Sensors                           | ×                 | ~                 | ✓                       | <b>v</b>                           |
| Rear Parking<br>Sensors                            | ~                 | ~                 | ~                       | ~                                  |
| Rear Defogger                                      | ~                 | ~                 | ✓                       | ~                                  |
| Speed Sensing<br>Auto Door Lock                    | ~                 | ~                 | ~                       | ~                                  |
| ISOFIX Child<br>Seat Anchors                       | ~                 | ~                 | ✓                       | ~                                  |
| Speed Warning<br>Alert                             | ~                 | ~                 | ✓                       | ~                                  |
| 3 Point Seatbelts<br>For All Passengers            | ~                 | ~                 | <ul> <li>✓</li> </ul>   | <b>V</b>                           |
| Front Seatbelt<br>Pretensioner And<br>Load Limitor | ~                 | ~                 | ~                       | ~                                  |
| Front Driver &<br>Co-Driver Seatbelt<br>Reminder   | ~                 | ~                 | ~                       | ~                                  |