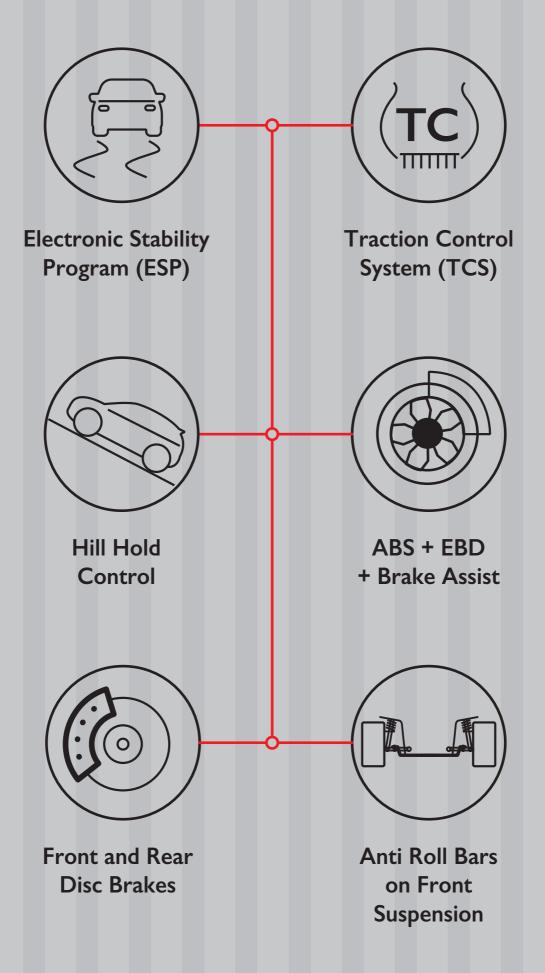

### ACTIVE SAFETY FEATURE

#### ACTIVE SAFETY FEATURE

#### Front Parking Sensors

360 Degree Around View Camera

Heated ORVM

|                                                    | STYLE             | SUPER             | SMART                   | SHARP                              |
|----------------------------------------------------|-------------------|-------------------|-------------------------|------------------------------------|
| No. Of Airbags                                     | 2<br>(Front Dual) | 2<br>(Front Dual) | 4<br>(Front Dual, Side) | 6<br>(Front Dual, Side<br>Curtain) |
| Electronic Stability<br>Program (ESP)              | ~                 | ~                 | ~                       | ~                                  |
| Traction Control<br>System (TCS)                   | ~                 | ~                 | ~                       | ✓                                  |
| Hill Hold<br>Control                               | ~                 | ~                 | ✓                       | ✓                                  |
| ABS + EBD<br>+ Brake Assist                        | ~                 | ~                 | ~                       | ✓                                  |
| Rear Disc Brakes                                   | ~                 | ~                 | ~                       | ~                                  |
| 360 Around<br>View Camera                          | ×                 | ×                 | ×                       | <b>v</b>                           |
| Heated ORVM                                        | ×                 | ×                 | ×                       | <ul> <li></li> </ul>               |
| Electric Parking<br>Brake                          | ×                 | ×                 | DCT Only                | DCT Only                           |
| Tyre Pressure<br>Monitoring System                 | ×                 | ×                 | ~                       | ✓                                  |
| reverse Parking<br>Camera                          | ×                 | ~                 | ~                       | ✓                                  |
| Cornering Front<br>Fog Lamps                       | ×                 | ~                 | ~                       | ~                                  |
| Front Parking<br>Sensors                           | ×                 | ~                 | ✓                       | <b>v</b>                           |
| Rear Parking<br>Sensors                            | ~                 | ~                 | ~                       | ~                                  |
| Rear Defogger                                      | ~                 | ~                 | ✓                       | ~                                  |
| Speed Sensing<br>Auto Door Lock                    | ~                 | ~                 | ~                       | ~                                  |
| ISOFIX Child<br>Seat Anchors                       | ~                 | ~                 | ✓                       | ~                                  |
| Speed Warning<br>Alert                             | ~                 | ~                 | ✓                       | ~                                  |
| 3 Point Seatbelts<br>For All Passengers            | ~                 | ~                 | <ul> <li>✓</li> </ul>   | <b>V</b>                           |
| Front Seatbelt<br>Pretensioner And<br>Load Limitor | ~                 | ~                 | ~                       | ~                                  |
| Front Driver &<br>Co-Driver Seatbelt<br>Reminder   | ~                 | ~                 | ~                       | ~                                  |