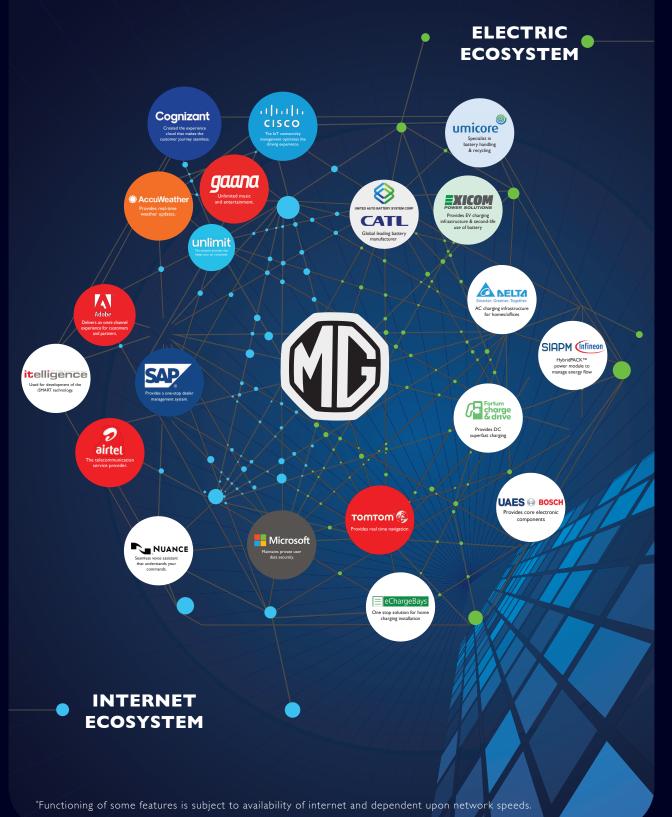

MORRIS GARAGES

# 60+ CONNECTED CAR FEATURES

A Connected Internet SUV deserves to seamlessly connect with your lifestyle. Hence, the i-Smart EV 2.0 comes enabled with 6 Core Processor, 3 GB RAM and 1280\*720 HD screen resolution especially built in for MG ZS EV.

60+ CONNECTED CAR FEATURES.