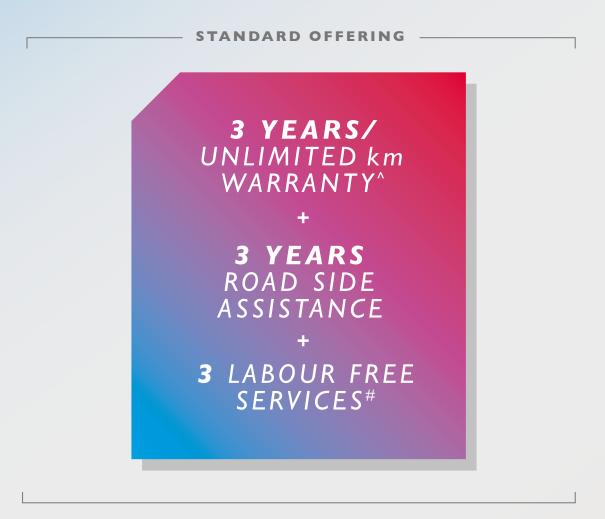

## WHEN YOU BUY THE MG GLOSTER, MY MG SHIELD GIVES YOU:

#### 

Over and above the standard offering, for your exclusive needs, avail the most of MY MG SHIELD which is made to ensure your peace of mind with its **personalized and custom offerings**.

\*The warranty coverage for 12V battery, tyres is valid for 1 Year. Warranty for Commercial Registered Cars is 3 years / ILac km. Terms & Conditions apply.