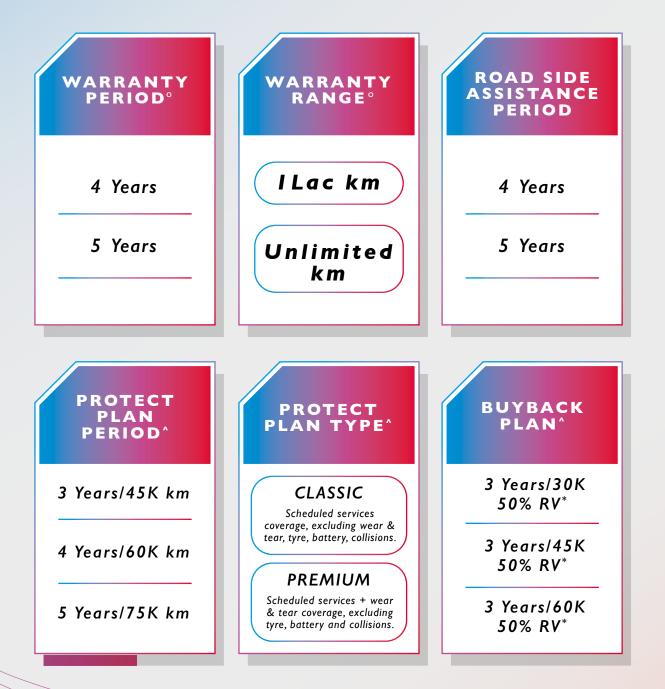

#### **CUSTOMIZE YOUR MG SHIELD**

### WHEN YOUR NEEDS ARE DIFFERENT, SHOULDN'T YOUR OWNERSHIP ASSURANCE PLAN BE TOO?

רור

I don't keep cars for more than 3 years. I just want to be protected with the assurance of a good resale value,/hence I simply chose the/ /3 years/45k km Buyback Plan for MY SHIELD.

I spend a lot of time on the roads. I want to be assured of worry-free maintenance of my vehicle and have peace of mind./For MY Shield, I opted for a 5yr/unlimited km/ warranty and RSA along with the 5 years/75k km/ Premium Protect Plan.

I use my office cab for work commute and only use my car on weekends for off-roading. Knowing that I can always depend on timely roadside assistance works wonders for me. I opted to go for a 4 years RSA extension, along with a 4 years/60k km Classic Protect Plan for MY SHIELD.

We at MG understand that everyone has **different requirements** for their car.